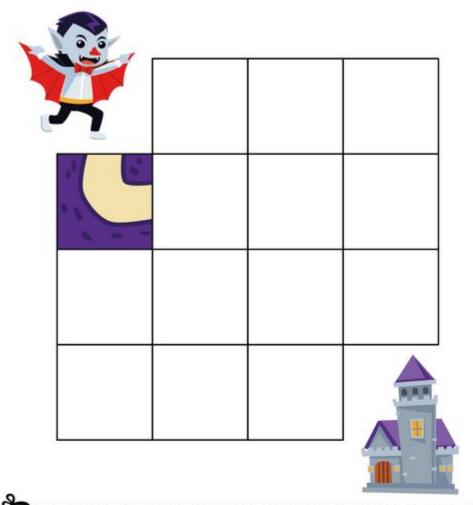

## **CODING - HALLOWEEN**

• AIUTA DRACULA A RAGGIUNGERE IL SUO CASTELLO.

RITAGLIA E COSTRUISCI LA STRADA GIUSTA